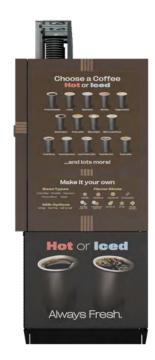

### **Every Cup Brewed Fresh**

COFU uses fresh beans and ingredients for every order – delivering coffee, lattes, cold brew, espressos, and more – with unmatched quality.

### **Completely Customizable**

With an intuitive touchscreen interface, customers can personalize their drinks. Extra shot? Check. Hot or iced? You got it. Flavors? Of course.

Customers love it because it's their coffee, their way — without slowing them down. You'll love it because it doesn't slow down your operations ... or sell coffee for less than it's worth.

### **Intelligent Pricing, Maximum Profit**

Charge for what they choose. Offer premium, customize pricing strategies to boost your bottom line, and make sure every customer pays for what they ordered, thanks to the custom bar code on every cup.