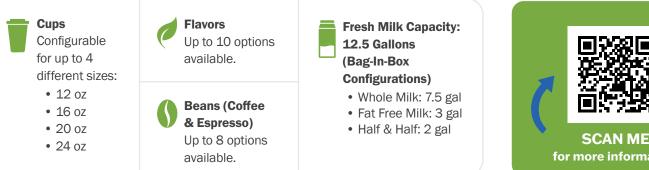

### **One Touch Per Day**

High-capacity storage means COFU keeps brewing while you focus on business. Restock later, not during the rush.

All the coffee they love — at the touch of a screen. And no tip jar.

**Technical** 

**Requirements** 

Water: 3/8" Barbed Fitting