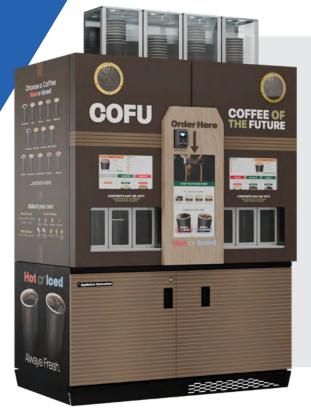

### A Complete Automated Coffee Shop

COFU brings the future of coffee to you – seamlessly, effortlessly, and with zero staffing headaches.

## **Cut Costs. Save Time. Brew Better.**

1161 Executive Dr. W. • Richardson, TX 75081 • 214-750-2355

Add your own fully automated coffee shop in just five feet of space. COFU brews fresh, customizable coffee, lattes, cold brew, espressos, and more — all without the need for a barista. **Premium quality and variety, automatic cleaning, minimal labor, and maximum profitability** ... and premium coffees brewed fresh at the touch of a screen.