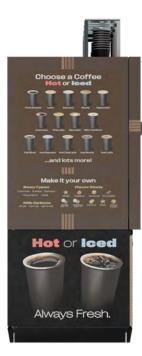

### **Every Cup Brewed Fresh**

COFU uses fresh beans and ingredients for every order – delivering coffee, lattes, cold brew, espressos, and more – with unmatched quality.

### **Completely Customizable**

With an intuitive touchscreen interface, customers can personalize their drinks. Extra shot? Check. Hot or iced? You got it. Flavors? Of course.

Customers love it because it's their coffee, their way — without slowing them down. You'll love it because it doesn't slow down your operations ... or sell coffee for less than it's worth.