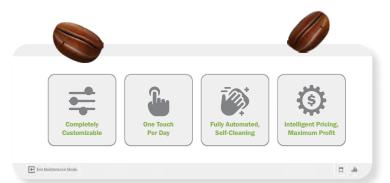

### **Completely Customizable**

With an intuitive touchscreen interface, customers can personalize their drinks. Extra shot? Check. Hot or iced? You got it. Flavors? Of course.

Customers love it because it's their coffee, their way — without slowing them down. You'll love it because it doesn't slow down your operations ... or sell coffee for less than it's worth.

### **One Touch Per Day**

High-capacity storage means COFU keeps brewing while you focus on business. Restock later, not during the rush.

### **Fully Automated, Self-Cleaning**

Say goodbye to time-consuming, manual cleaning. COFU's advanced one-step self-cleaning system ditches costly maintenance and training, allowing your employees to focus on customer service. It's the ultimate in set-it and forget-it convenience.

### **Intelligent Pricing, Maximum Profit**

Charge for what they choose. Offer premium, customize pricing strategies to boost your bottom line, and make sure every customer pays for what they ordered, thanks to the custom bar code on every cup.