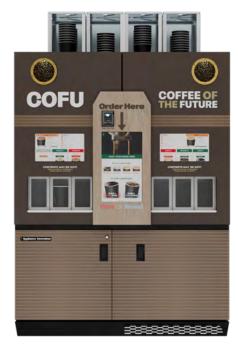

### A Complete Automated Coffee Shop

COFU brings the future of coffee to you – seamlessly, effortlessly, and with zero staffing headaches.

## **Cut Costs. Save Time. Brew Better.**

1161 Executive Dr. W. • Richardson, TX 75081 • 214-750-2355

Add your own fully automated coffee shop in just five feet of space. COFU brews fresh, customizable coffee, lattes, cold brew, espressos, and more — all without the need for a barista. **Premium quality and variety, automatic cleaning, minimal labor, and maximum profitability** ... and premium coffees brewed fresh at the touch of a screen.

# COFU COFFEE OF Premium Barista-Quality Coffees. Without a Barista.