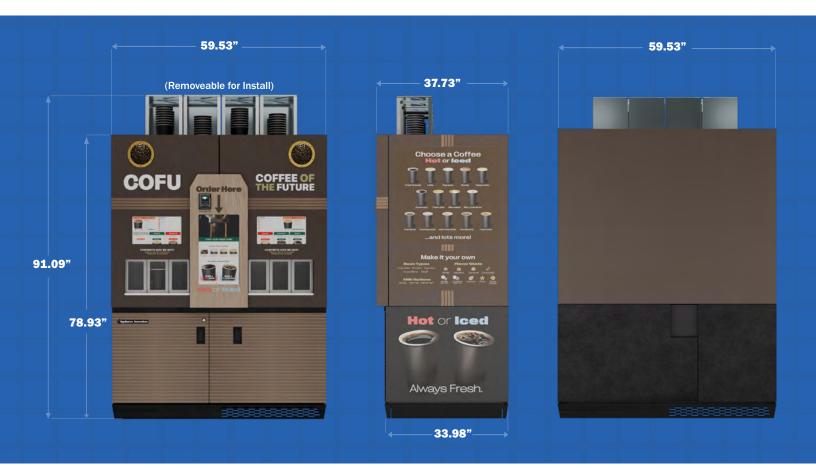

### **Dimensions**

| Height | 91.09" | 2,314 mm |
|--------|--------|----------|
| Width  | 59.53" | 1,512 mm |
| Depth  | 37.73" | 958 mm   |
| Weight | 765 lb | 346.9 kg |