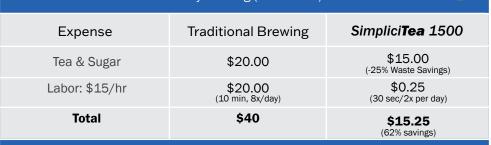

# **How Much Can You Save?**

Daily Brewing (24 Gallons)

**Annual Savings: Thousands in labor & waste reduction!** 